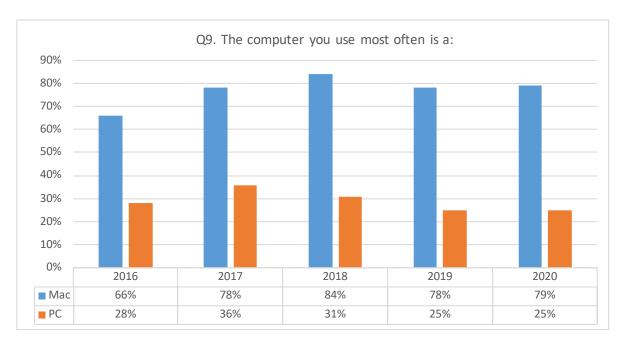

\*\*These answer choices were removed from the survey in 2017

<sup>\*</sup>This answer choice was removed from the survey in 2020  $\,$ 

<sup>\*</sup>These answer choices were included in the survey for the first time in 2020