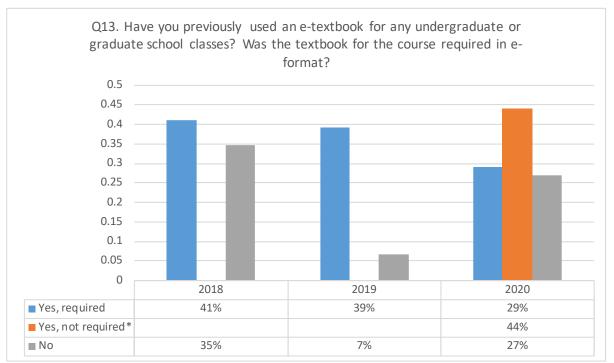

This question was included in the survey for the first time in 2020

\*These answer choices were included in the survey for the first time in 2016

\*These answer choices were included in the survey for the first time in 2017