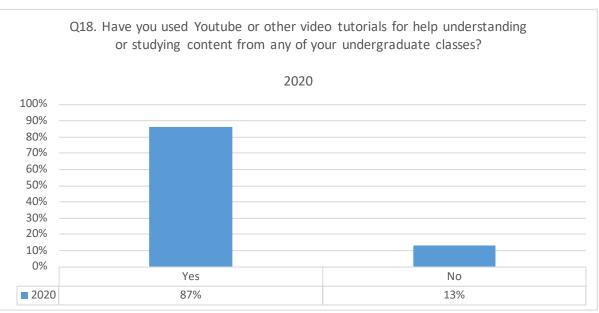

for the first time in 2017



<sup>\*</sup>This answer choice was included in the survey for the first time in 2017

<sup>\*\*</sup>This answer choice was removed from the survey in 2018

<sup>\*\*\*</sup>These answer choices were removed from the survey in 2019





\*These answer choices were included in the survey for the first time in 2017

\*\*These answer choices were removed from the survey in 2017





<sup>\*</sup>This answer choice was removed from the survey in 2020  $\,$ 



<sup>\*</sup>These answer choices were included in the survey for the first time in 2020



\*This answer choice was included in the survey for the first time in 2019



\*These answer choices were removed from the survey in 2019



<sup>\*</sup>These answer choices were removed from the survey in 2018









<sup>\*</sup>These answer choices were included in the survey for the first time in 2019

<sup>\*\*</sup>These answer choices were included in the survey for the first time in 2020  $\,$