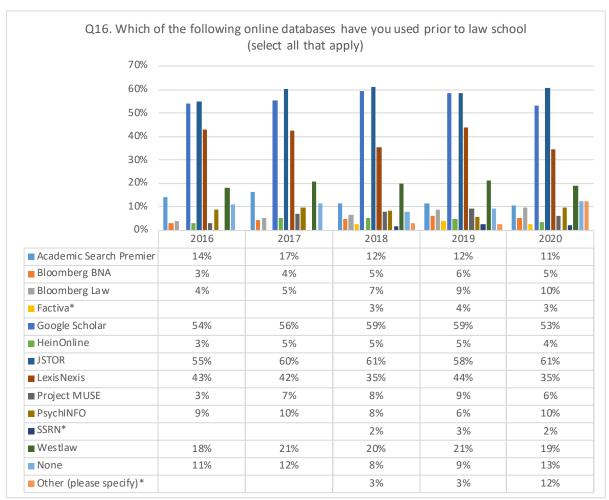

<sup>\*</sup>These answer choices were included in the survey for the first time in 2019

<sup>\*\*</sup>These answer choices were included in the survey for the first time in 2020  $\,$