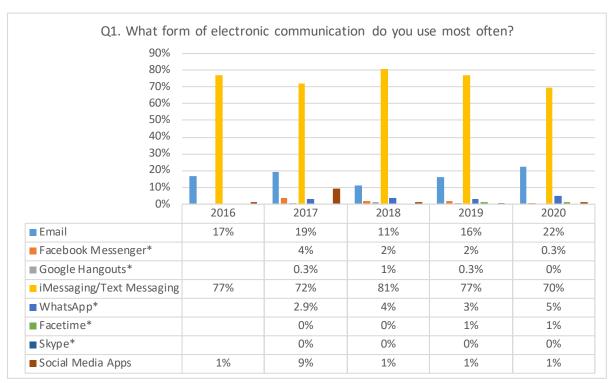

## 1L First Week Pizza Survey Results 2016-2020

Mendik Library

Follow this and additional works at: https://digitalcommons.nyls.edu/pizza\_survey

\*These answer choices were included in the survey for the first time in 2017

\*These answer choices were included in the survey for the first time in 2017

\*These answer choices were included in the survey for the first time in 2017

<sup>\*</sup>This answer choice was included in the survey for the first time in 2017

<sup>\*\*</sup>This answer choice was removed from the survey in 2018

<sup>\*\*\*</sup>These answer choices were removed from the survey in 2019

\*These answer choices were included in the survey for the first time in 2017

\*\*These answer choices were removed from the survey in 2017

<sup>\*</sup>This answer choice was removed from the survey in 2020  $\,$ 

<sup>\*</sup>These answer choices were included in the survey for the first time in 2020