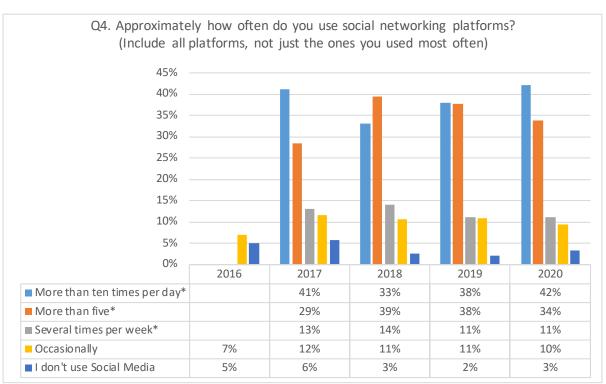

\*This answer choice was included in the survey for the first time in 2019

\*These answer choices were removed from the survey in 2019

<sup>\*</sup>These answer choices were removed from the survey in 2018

<sup>\*</sup>These answer choices were included in the survey for the first time in 2019

<sup>\*\*</sup>These answer choices were included in the survey for the first time in 2020  $\,$