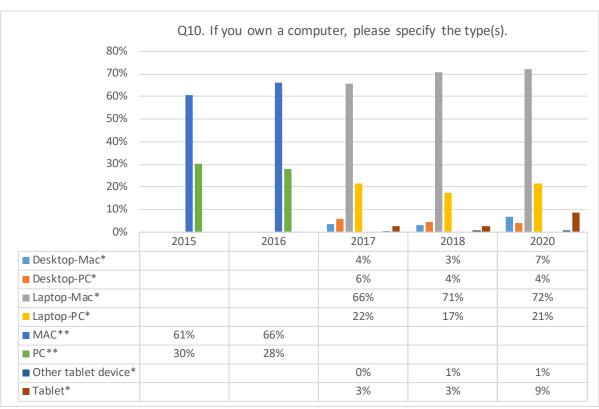

\*These answer choices were included in the survey for the first time in 2017

\*These answer choices were included in the survey for the first time in 2017

<sup>\*</sup>This answer choice was included in the survey for the first time in 2017

<sup>\*\*</sup>This answer choice was removed from the survey in 2018

<sup>\*\*\*</sup>These answer choices were removed from the survey in 2019

\*These answer choices were included in the survey for the first time in 2017