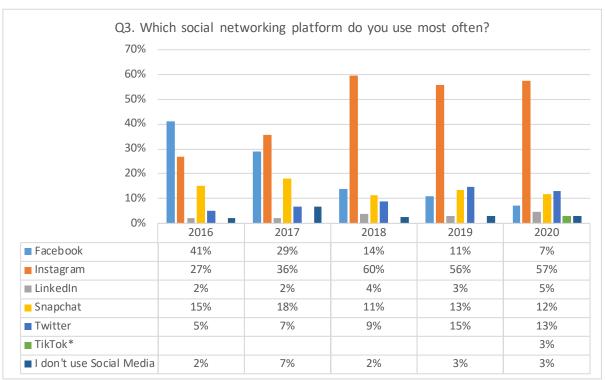

\*\*These answer choices were removed from the survey in 2017

<sup>\*</sup>This answer choice was removed from the survey in 2020  $\,$ 

<sup>\*</sup>These answer choices were included in the survey for the first time in 2020

\*This answer choice was included in the survey for the first time in 2019

\*These answer choices were removed from the survey in 2019

<sup>\*</sup>These answer choices were removed from the survey in 2018

<sup>\*</sup>These answer choices were included in the survey for the first time in 2019

<sup>\*\*</sup>These answer choices were included in the survey for the first time in 2020  $\,$