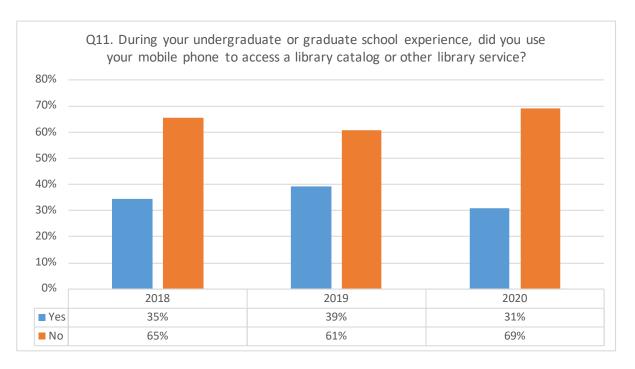

first time in 2017



This question was included in the survey for the first time in 2020



\*These answer choices were included in the survey for the first time in 2016



\*These answer choices were included in the survey for the first time in 2017





\*These answer choices were included in the survey for the first time in 2017



\*These answer choices were included in the survey for the first time in 2017



<sup>\*</sup>This answer choice was included in the survey for the first time in 2017

<sup>\*\*</sup>This answer choice was removed from the survey in 2018

<sup>\*\*\*</sup>These answer choices were removed from the survey in 2019





\*These answer choices were included in the survey for the first time in 2017

\*\*These answer choices were removed from the survey in 2017





<sup>\*</sup>This answer choice was removed from the survey in 2020  $\,$ 



<sup>\*</sup>These answer choices were included in the survey for the first time in 2020



\*This answer choice was included in the survey for the first time in 2019



\*These answer choices were removed from the survey in 2019



<sup>\*</sup>These answer choices were removed from the survey in 2018









<sup>\*</sup>These answer choices were included in the survey for the first time in 2019

<sup>\*\*</sup>These answer choices were included in the survey for the first time in 2020  $\,$