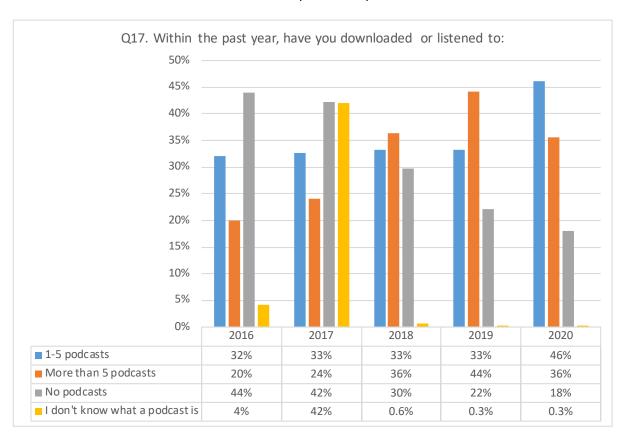

ey for the first time in 2017



<sup>\*</sup>This answer choice was included in the survey for the first time in 2017

<sup>\*\*</sup>This answer choice was removed from the survey in 2018

<sup>\*\*\*</sup>These answer choices were removed from the survey in 2019





\*These answer choices were included in the survey for the first time in 2017

\*\*These answer choices were removed from the survey in 2017





<sup>\*</sup>This answer choice was removed from the survey in 2020  $\,$ 



<sup>\*</sup>These answer choices were included in the survey for the first time in 2020



\*This answer choice was included in the survey for the first time in 2019



\*These answer choices were removed from the survey in 2019



<sup>\*</sup>These answer choices were removed from the survey in 2018









<sup>\*</sup>These answer choices were included in the survey for the first time in 2019

<sup>\*\*</sup>These answer choices were included in the survey for the first time in 2020  $\,$