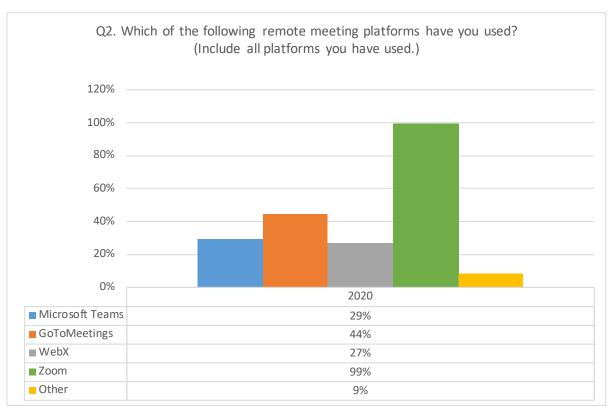

This question was included in the survey for the first time in 2020

\*These answer choices were included in the survey for the first time in 2016

\*These answer choices were included in the survey for the first time in 2017