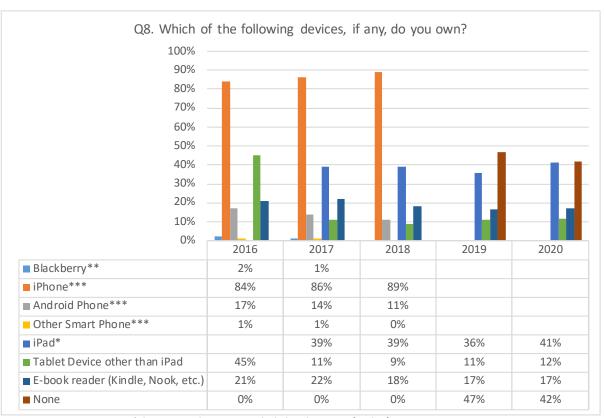

\*This answer choice was included in the survey for the first time in 2019

\*These answer choices were removed from the survey in 2019

<sup>\*</sup>These answer choices were removed from the survey in 2018