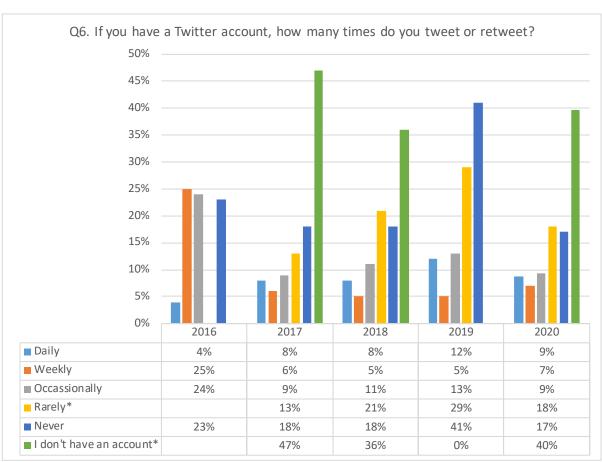

<sup>\*\*</sup>This answer choice was removed from the survey in 2018

<sup>\*\*\*</sup>These answer choices were removed from the survey in 2019

\*These answer choices were included in the survey for the first time in 2017