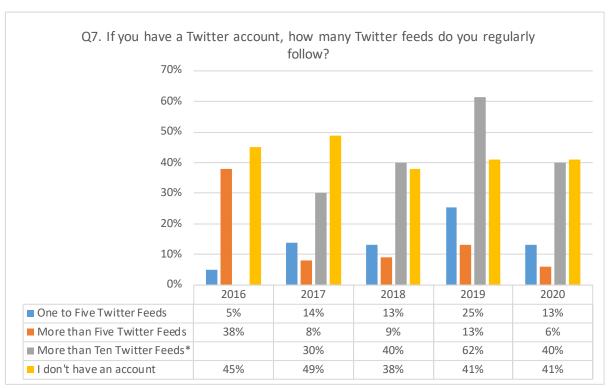

\*\*These answer choices were removed from the survey in 2017

<sup>\*</sup>This answer choice was removed from the survey in 2020  $\,$ 

<sup>\*</sup>These answer choices were included in the survey for the first time in 2020