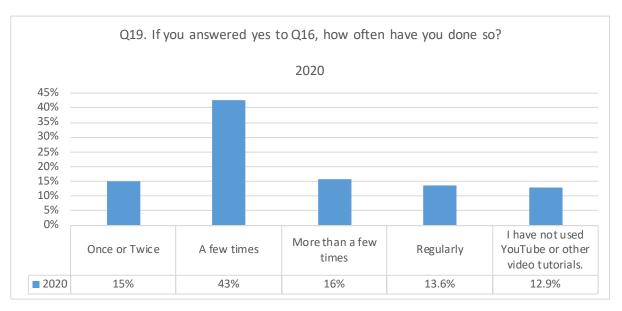

or the first time in 2017



<sup>\*</sup>This answer choice was included in the survey for the first time in 2017

<sup>\*\*</sup>This answer choice was removed from the survey in 2018

<sup>\*\*\*</sup>These answer choices were removed from the survey in 2019





\*These answer choices were included in the survey for the first time in 2017

\*\*These answer choices were removed from the survey in 2017





<sup>\*</sup>This answer choice was removed from the survey in 2020  $\,$ 



<sup>\*</sup>These answer choices were included in the survey for the first time in 2020



\*This answer choice was included in the survey for the first time in 2019



\*These answer choices were removed from the survey in 2019



<sup>\*</sup>These answer choices were removed from the survey in 2018









<sup>\*</sup>These answer choices were included in the survey for the first time in 2019

<sup>\*\*</sup>These answer choices were included in the survey for the first time in 2020  $\,$