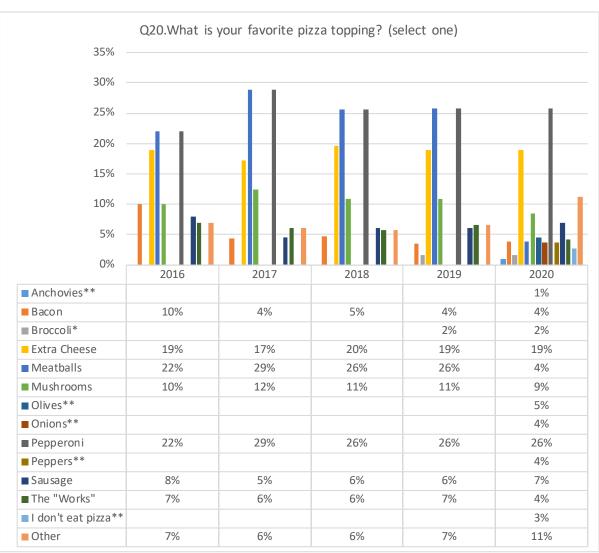

This question was included in the survey for the first time in 2020

\*These answer choices were included in the survey for the first time in 2016

\*These answer choices were included in the survey for the first time in 2017

\*These answer choices were included in the survey for the first time in 2017

\*These answer choices were included in the survey for the first time in 2017

<sup>\*</sup>This answer choice was included in the survey for the first time in 2017

<sup>\*\*</sup>This answer choice was removed from the survey in 2018

<sup>\*\*\*</sup>These answer choices were removed from the survey in 2019

\*These answer choices were included in the survey for the first time in 2017

\*\*These answer choices were removed from the survey in 2017

<sup>\*</sup>This answer choice was removed from the survey in 2020  $\,$ 

<sup>\*</sup>These answer choices were included in the survey for the first time in 2020

\*This answer choice was included in the survey for the first time in 2019

\*These answer choices were removed from the survey in 2019

<sup>\*</sup>These answer choices were removed from the survey in 2018

<sup>\*</sup>These answer choices were included in the survey for the first time in 2019

<sup>\*\*</sup>These answer choices were included in the survey for the first time in 2020  $\,$