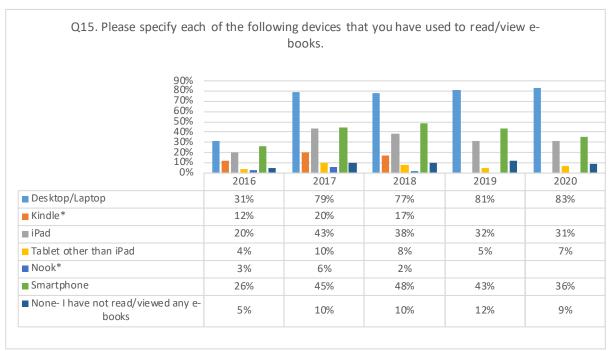

## 1L First Week Pizza Survey Results 2016-2020

Mendik Library

Follow this and additional works at: https://digitalcommons.nyls.edu/pizza\_survey

\*These answer choices were included in the survey for the first time in 2017