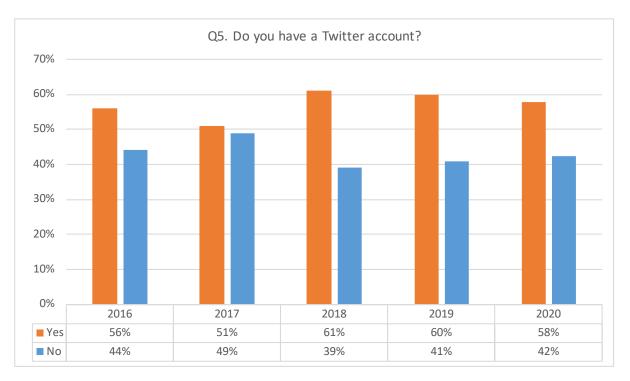

\*These answer choices were included in the survey for the first time in 2017

\*These answer choices were included in the survey for the first time in 2017

<sup>\*</sup>This answer choice was included in the survey for the first time in 2017