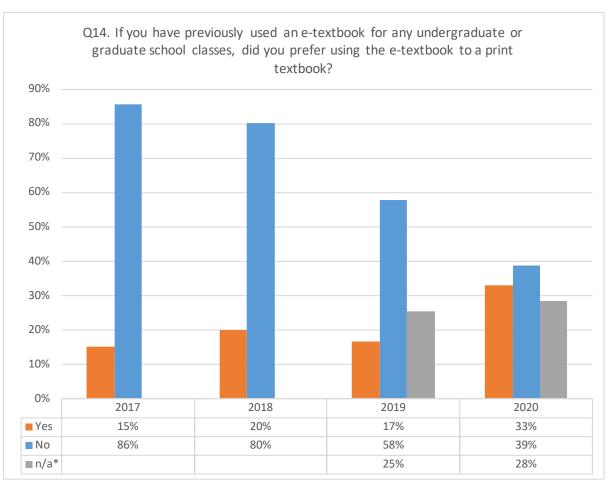

\*These answer choices were included in the survey for the first time in 2017





\*These answer choices were included in the survey for the first time in 2017



\*These answer choices were included in the survey for the first time in 2017



<sup>\*</sup>This answer choice was included in the survey for the first time in 2017

<sup>\*\*</sup>This answer choice was removed from the survey in 2018

<sup>\*\*\*</sup>These answer choices were removed from the survey in 2019





\*These answer choices were included in the survey for the first time in 2017

\*\*These answer choices were removed from the survey in 2017





<sup>\*</sup>This answer choice was removed from the survey in 2020  $\,$ 



<sup>\*</sup>These answer choices were included in the survey for the first time in 2020



\*This answer choice was included in the survey for the first time in 2019



\*These answer choices were removed from the survey in 2019



<sup>\*</sup>These answer choices were removed from the survey in 2018









<sup>\*</sup>These answer choices were included in the survey for the first time in 2019

<sup>\*\*</sup>These answer choices were included in the survey for the first time in 2020  $\,$