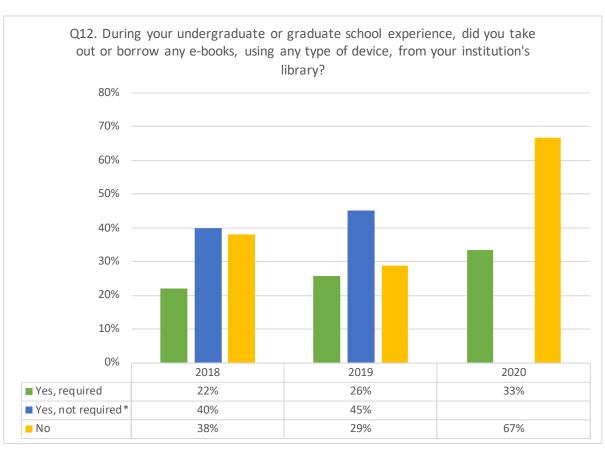

\*This answer choice was included in the survey for the first time in 2019

\*These answer choices were removed from the survey in 2019

<sup>\*</sup>These answer choices were removed from the survey in 2018