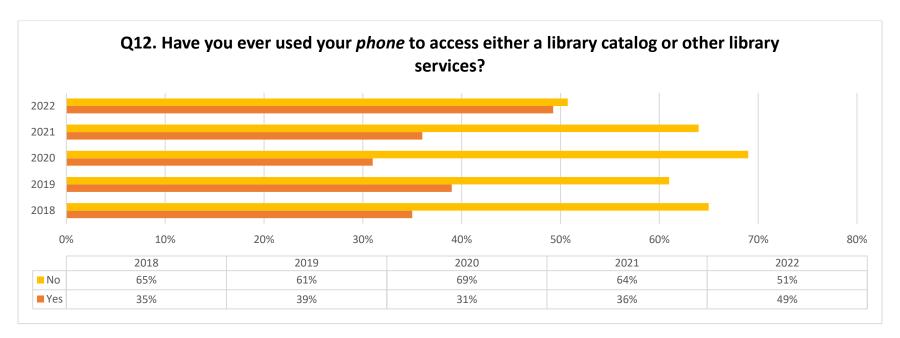

<sup>\*</sup>This question was featured in the survey for the first time in 2018. This question was asked differently in 2021 and 2022

<sup>\*</sup>This question was featured in the survey for the first time in 2021. The survey results were the same for 2021 and 2022