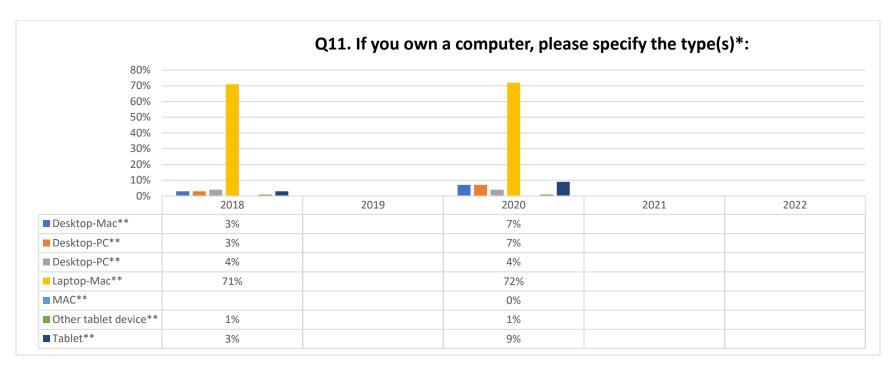

<sup>\*</sup>This question was included in the survey from 2018 through 2020

<sup>\*</sup>This question was featured in the survey for 2018 and 2020. It was not asked in 2021 and 2022

<sup>\*\*</sup>These answer choices were included in the survey for the first time in 2017