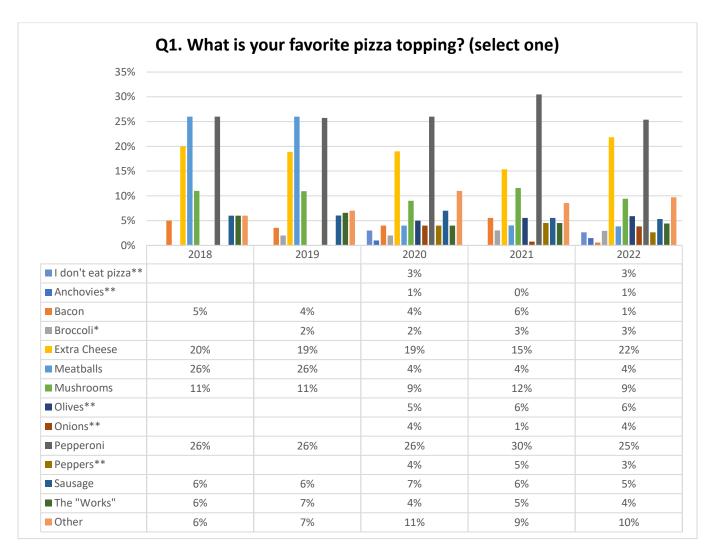

### 1L First Week Pizza Survey Results 2018-2022

Mendik Library

Follow this and additional works at: https://digitalcommons.nyls.edu/pizza\_survey

<sup>\*</sup>This answer choice was featured in the survey for the first time in 2019

<sup>\*\*</sup> These answer choices were featured in the survey for the first time in 2020

<sup>\*</sup>These answer choices were featured in the survey for the first time in 2017 but were not featured in 2021 and 2022

<sup>\*\*</sup>These answer choices were featured in the survey for the first time in 2021

<sup>\*</sup>This answer choice was featured in the survey for the first time in 2016

<sup>\*</sup>This question was featured in the survey for the first time in 2021