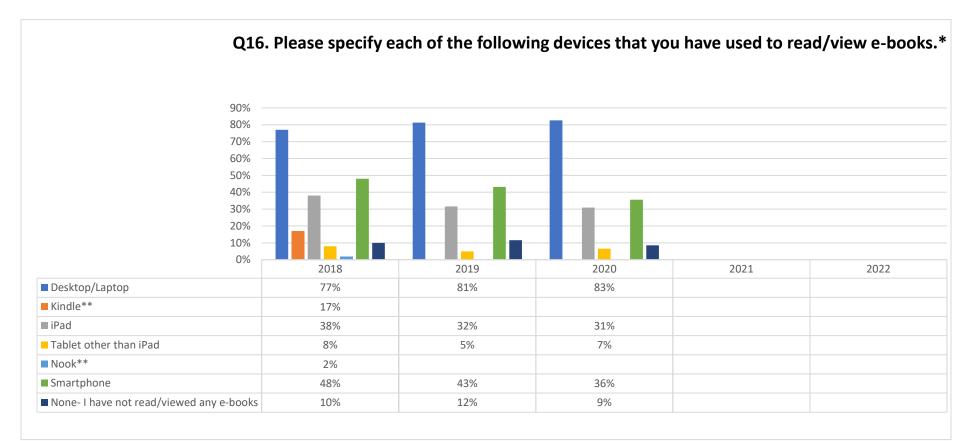

<sup>\*</sup>This question was featured in the survey from 2016 through 2020. The question was not asked in 2021 and 2022

\*\*This answer choice was removed from the survey in 2018

<sup>\*\*\*</sup> These answer choices were removed from the survey in 2019