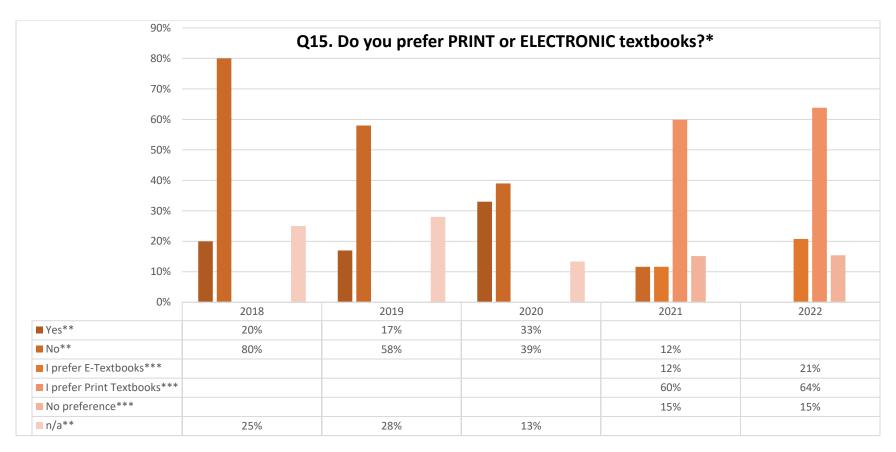

<sup>\*\*</sup>These answer choices were featured in the survey for the first time in 2021

<sup>\*</sup>This question was not featured in the survey for 2021 and 2022

<sup>\*\*</sup>This answer choice was featured in the survey for the first time in 2017