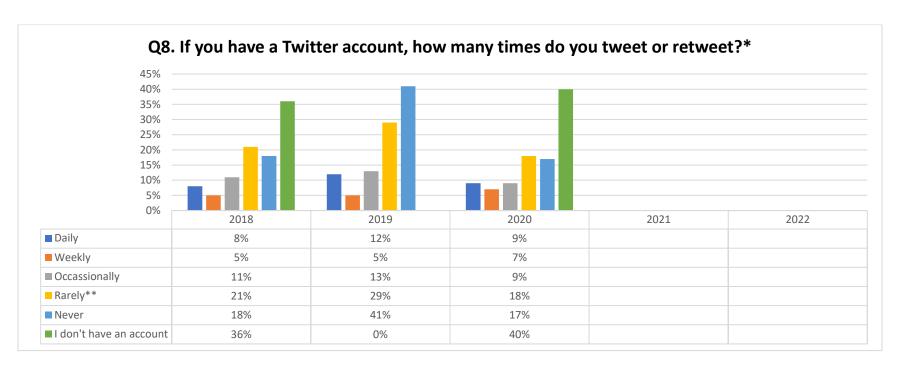

were featured in the survey for the first time in 2020



<sup>\*</sup>These answer choices were featured in the survey for the first time in 2017 but were not featured in 2021 and 2022

<sup>\*\*</sup>These answer choices were featured in the survey for the first time in 2021



<sup>\*</sup>This answer choice was featured in the survey for the first time in 2016



<sup>\*</sup>This question was featured in the survey for the first time in 2021



<sup>\*</sup>This question was featured in the survey for the first time in 2021



<sup>\*</sup>This question was included in the survey from 2018 through 2020



<sup>\*</sup>These answer choices were featured in the survey for the first time in 2017

<sup>\*\*</sup>These answer choices were featured in the survey for the first time in 2021



<sup>\*</sup>This question was not featured in the survey for 2021 and 2022

<sup>\*\*</sup>This answer choice was featured in the survey for the first time in 2017



<sup>\*</sup>This question was featured in the survey from 2016 through 2020. The question was not asked in 2021 and 2022

\*\*This answer choice was removed from the survey in 2018

<sup>\*\*\*</sup> These answer choices were removed from the survey in 2019



<sup>\*</sup>This question was included in the survey from 2018 through 2020



<sup>\*</sup>This question was featured in the survey for 2018 and 2020. It was not asked in 2021 and 2022

<sup>\*\*</sup>These answer choices were included in the survey for the first time in 2017



<sup>\*</sup>This question was featured in the survey for the first time in 2018. This