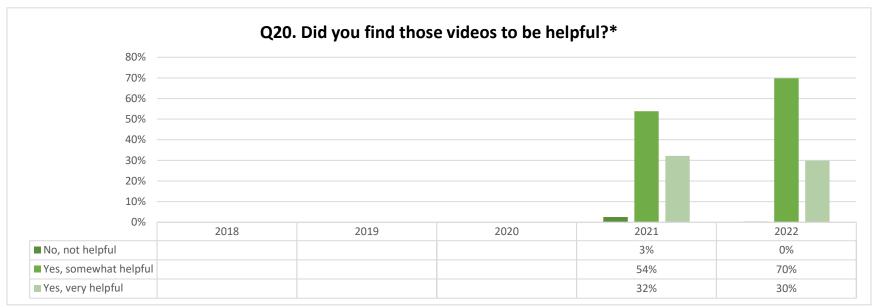

<sup>\*</sup>This question was featured in the survey for the first time in 2021

<sup>\*</sup>This question was included in the survey from 2018 through 2020

<sup>\*</sup>These answer choices were featured in the survey for the first time in 2017