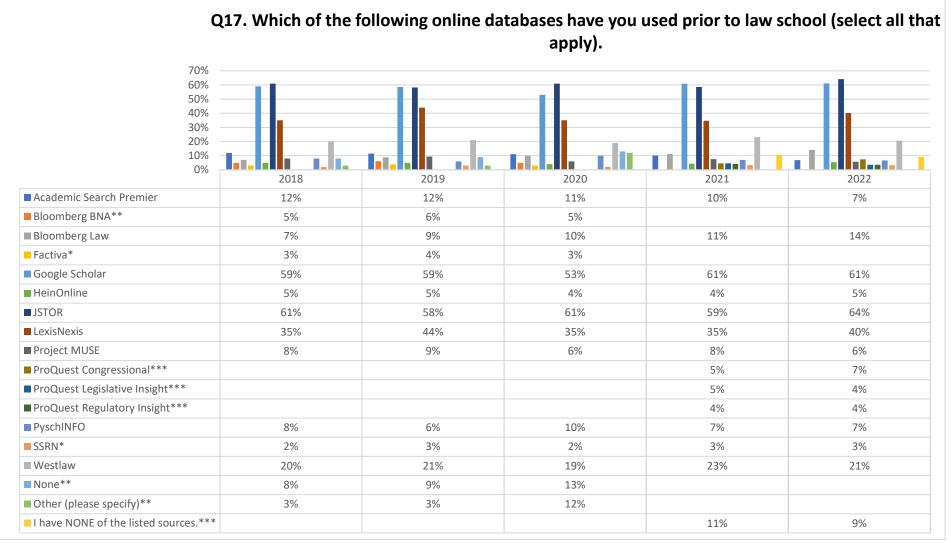

<sup>\*</sup>These answer choices were removed from the survey in 2018

<sup>\*\*</sup>These answer choices were removed from the survey in 2021

<sup>\*\*\*</sup>These answer choices were added to the survey in 2021