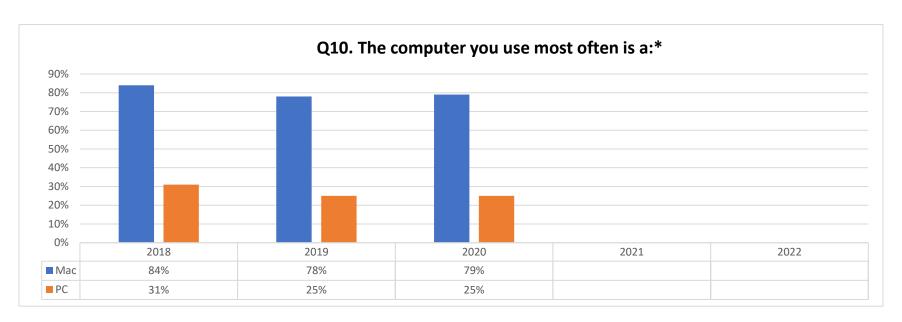

<sup>\*</sup>This question was included in the survey from 2018 through 2020

<sup>\*</sup>This question was featured in the survey for 2018 and 2020. It was not asked in 2021 and 2022

<sup>\*\*</sup>These answer choices were included in the survey for the first time in 2017