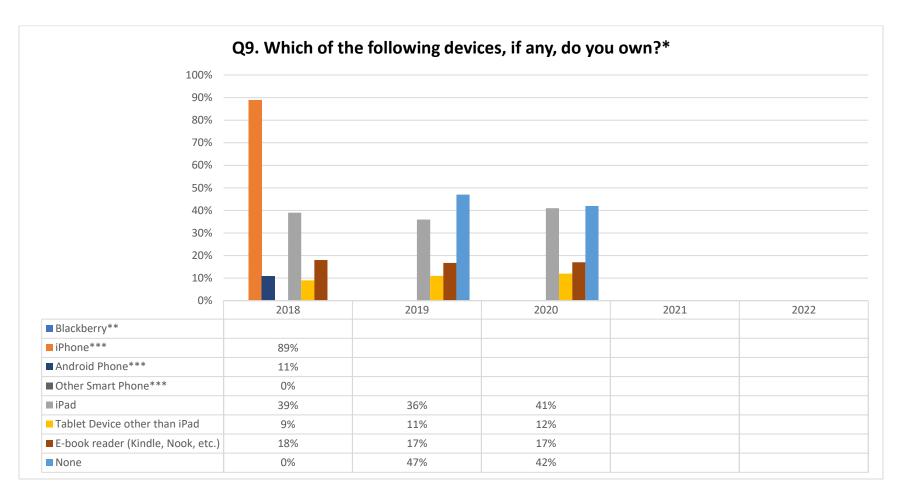

<sup>\*</sup>This question was featured in the survey from 2016 through 2020. The question was not asked in 2021 and 2022

\*\*This answer choice was removed from the survey in 2018

<sup>\*\*\*</sup> These answer choices were removed from the survey in 2019