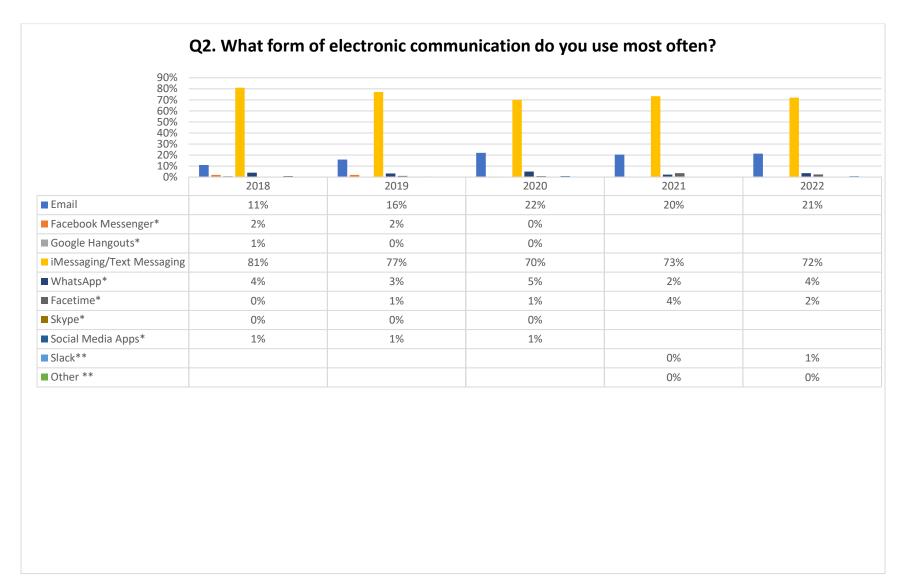

<sup>\*</sup>This question was featured in the survey for the first time in 2021

<sup>\*</sup>This question was included in the survey from 2018 through 2020

<sup>\*</sup>These answer choices were featured in the survey for the first time in 2017