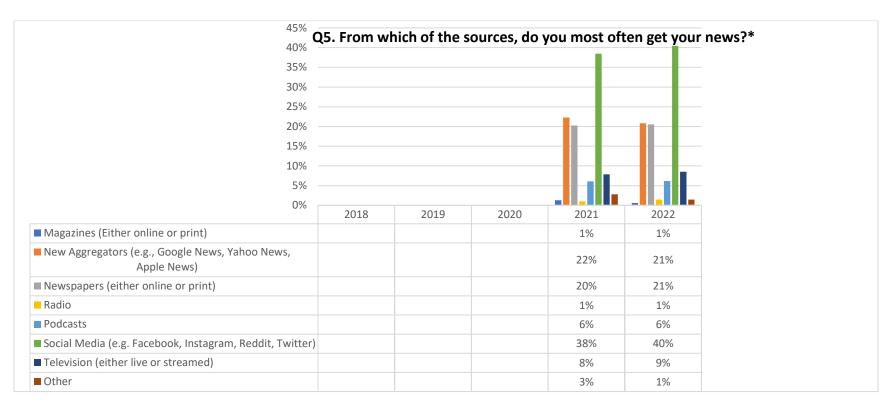

<sup>\*</sup>This question was featured in the survey for the first time in 2021

<sup>\*</sup>This question was included in the survey from 2018 through 2020

<sup>\*</sup>These answer choices were featured in the survey for the first time in 2017