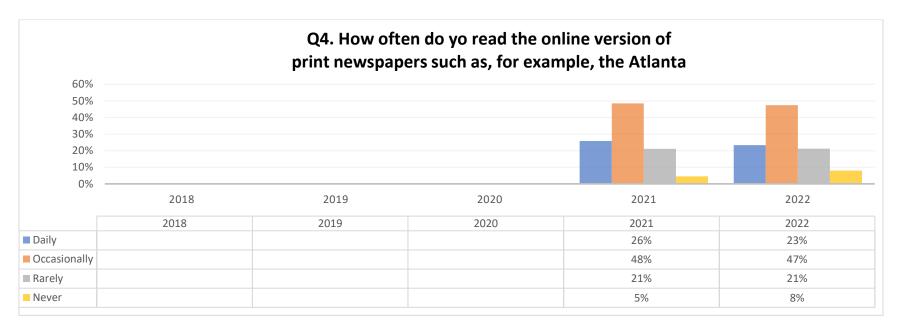

<sup>\*</sup>This question was featured in the survey from 2016 through 2020. The question was not asked in 2021 and 2022

\*\*This answer choice was removed from the survey in 2018

<sup>\*\*\*</sup> These answer choices were removed from the survey in 2019