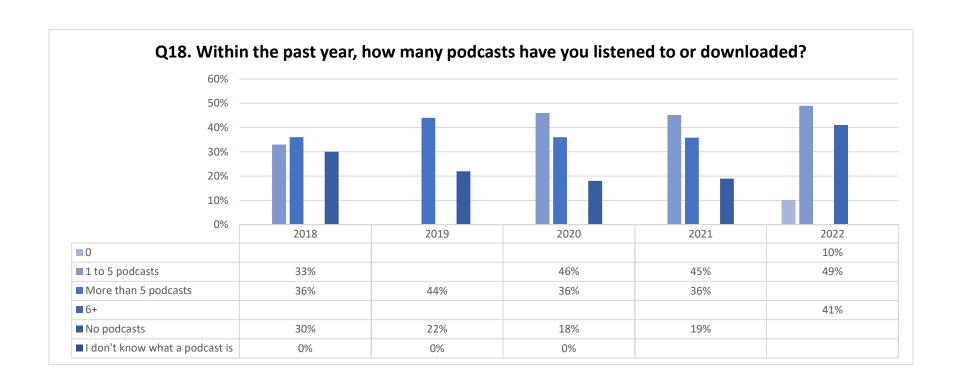

<sup>\*</sup>This answer choice was removed from the survey after the year 2020

<sup>\*</sup>This question was featured in the survey from 2018 through 2020

<sup>\*\*</sup>These survey choices were featured in the survey from 2018 through 2020

<sup>\*\*\*</sup>These survey choices were featured for the first time in 2021

<sup>\*</sup>This question was featured in the survey for the first time in 2018

<sup>\*\*</sup>These survey choices were removed from the survey in 2019