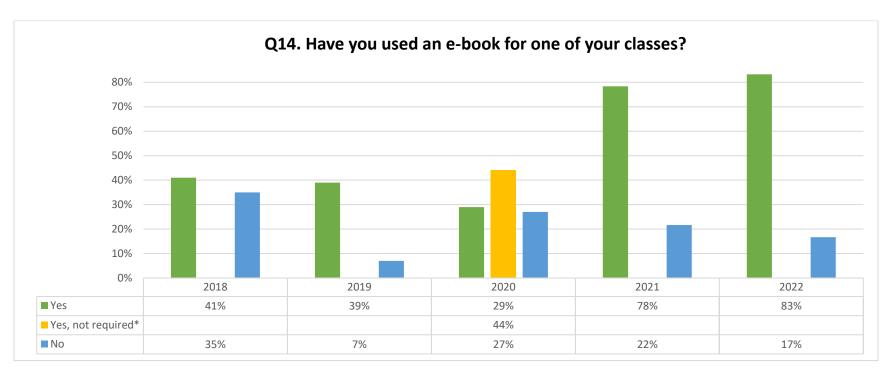

<sup>\*</sup>This question was featured in the survey for the first time in 2021

<sup>\*</sup>This question was included in the survey from 2018 through 2020

<sup>\*</sup>These answer choices were featured in the survey for the first time in 2017