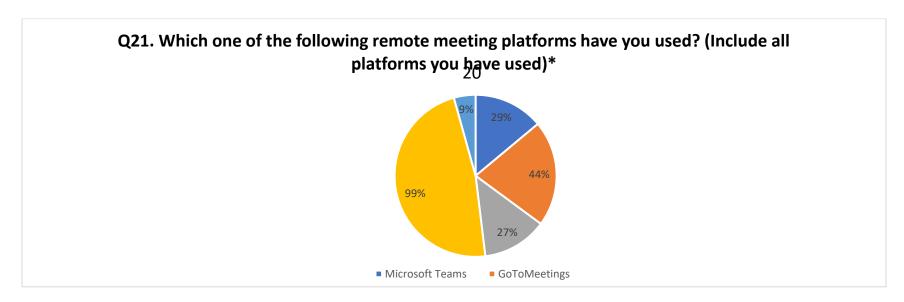

survey from 2018 through 2020

<sup>\*\*\*</sup>These survey choices were featured for the first time in 2021



<sup>\*</sup>This question was featured in the survey for the first time in 2018

<sup>\*\*</sup>These survey choices were removed from the survey in 2019



<sup>\*</sup>These answer choices were removed from the survey in 2018

<sup>\*\*</sup>These answer choices were removed from the survey in 2021

<sup>\*\*\*</sup>These answer choices were added to the survey in 2021





<sup>\*</sup>This question was not featured in the survey for 2018

<sup>\*\*</sup>These answer choices were featured in the survey for the first time in 2021

<sup>\*\*\*</sup> This answer choice was not used after 2020



<sup>\*</sup>This question was featured in the survey for the first time in 2021



<sup>\*</sup>This question was featured in the survey for the first time in 2020. After 2020 this question was removed