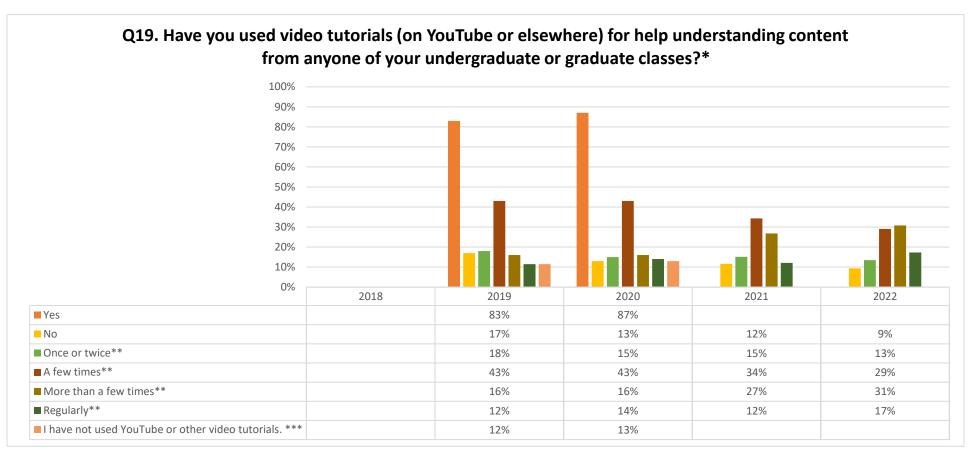

<sup>\*\*</sup>These answer choices were featured in the survey for the first time in 2021

<sup>\*</sup>This answer choice was featured in the survey for the first time in 2016

<sup>\*</sup>This question was featured in the survey for the first time in 2021

<sup>\*</sup>This question was featured in the survey for the first time in 2021

<sup>\*</sup>This question was included in the survey from 2018 through 2020

<sup>\*</sup>These answer choices were featured in the survey for the first time in 2017