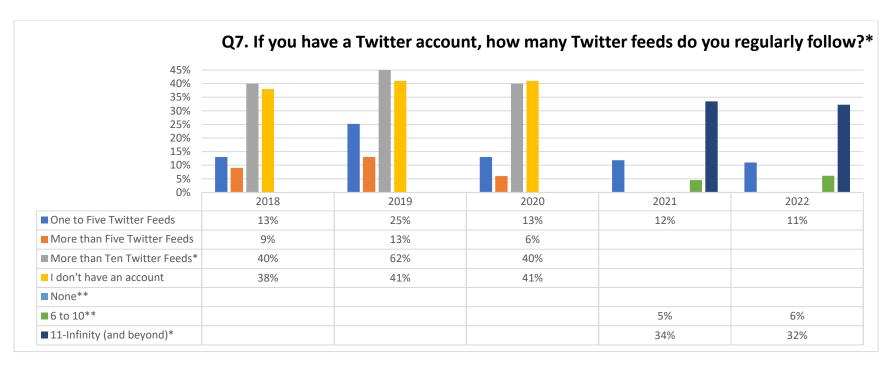

<sup>\*\*</sup> These answer choices were featured in the survey for the first time in 2020

<sup>\*</sup>These answer choices were featured in the survey for the first time in 2017 but were not featured in 2021 and 2022

<sup>\*\*</sup>These answer choices were featured in the survey for the first time in 2021

<sup>\*</sup>This answer choice was featured in the survey for the first time in 2016

<sup>\*</sup>This question was featured in the survey for the first time in 2021