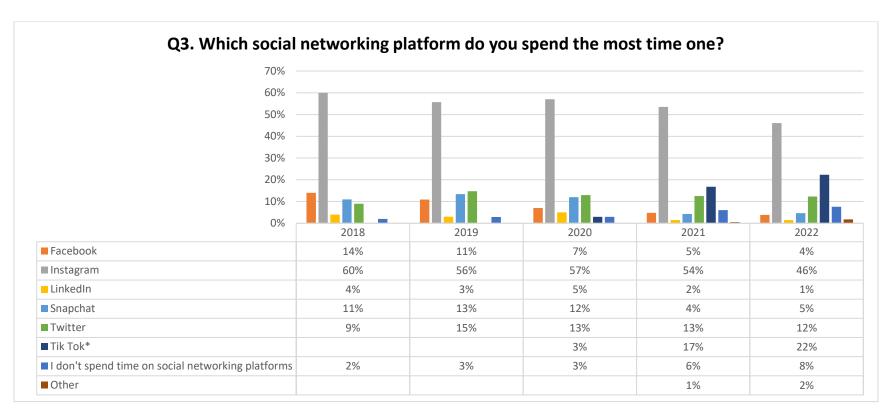

<sup>\*\*</sup>These answer choices were featured in the survey for the first time in 2021

<sup>\*</sup>This question was not featured in the survey for 2021 and 2022

<sup>\*\*</sup>This answer choice was featured in the survey for the first time in 2017