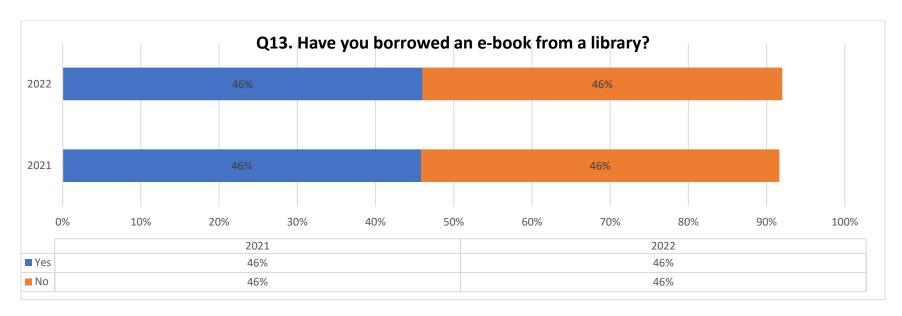

<sup>\*\*</sup>These answer choices were featured in the survey for the first time in 2021

<sup>\*</sup>This answer choice was featured in the survey for the first time in 2016

<sup>\*</sup>This question was featured in the survey for the first time in 2021