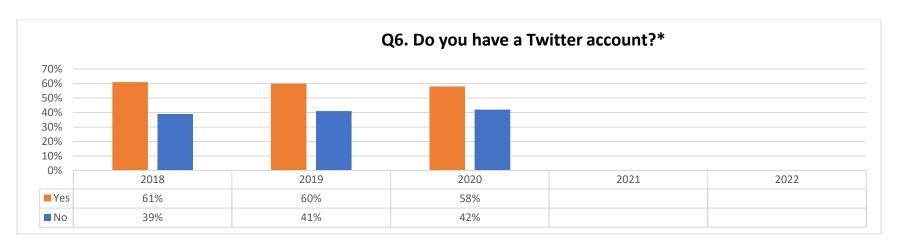

Week Pizza Survey Results 2018-2022

Mendik Library

Follow this and additional works at: https://digitalcommons.nyls.edu/pizza\_survey



<sup>\*</sup>This answer choice was featured in the survey for the first time in 2019

<sup>\*\*</sup> These answer choices were featured in the survey for the first time in 2020



<sup>\*</sup>These answer choices were featured in the survey for the first time in 2017 but were not featured in 2021 and 2022

<sup>\*\*</sup>These answer choices were featured in the survey for the first time in 2021



<sup>\*</sup>This answer choice was featured in the survey for the first time in 2016



<sup>\*</sup>This question was featured in the survey for the first time in 2021



<sup>\*</sup>This question was featured in the survey for the first time in 2021



<sup>\*</sup>This question was included in the survey from 2018 through 2020



<sup>\*</sup>These answer choices were featured in the survey for the first time in 2017

<sup>\*\*</sup>These answer choices were featured in the survey for the first time in 2021



<sup>\*</sup>This question was not featured in the survey for 2021 and 2022

<sup>\*\*</sup>This answer choice was featured in the survey for the first time in 2017



<sup>\*</sup>This question was featured in the survey from 2016 through 2020. The question was not asked in 2021 and 2022

\*\*This answer choice was removed from the survey in 2018

<sup>\*\*\*</sup> These answer choices were removed from the survey in 2019



<sup>\*</sup>This question was included in the survey from 2018 through 2020



<sup>\*</sup>This questi