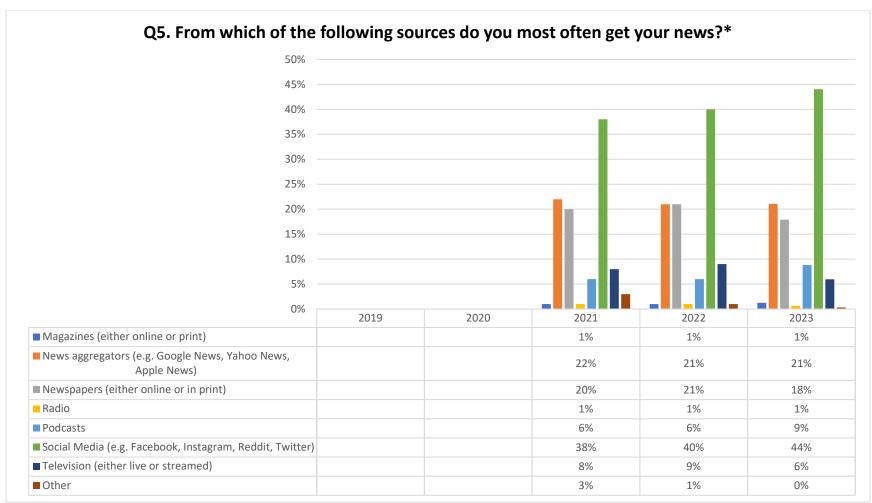

<sup>\*</sup>This answer choice was featured in the survey for the first time in 2019

<sup>\*\*</sup>These answer choices were featured in the survey for the first time in 2020

<sup>\*\*\*</sup>This answer choice was featured in the survey for the first time in 2023