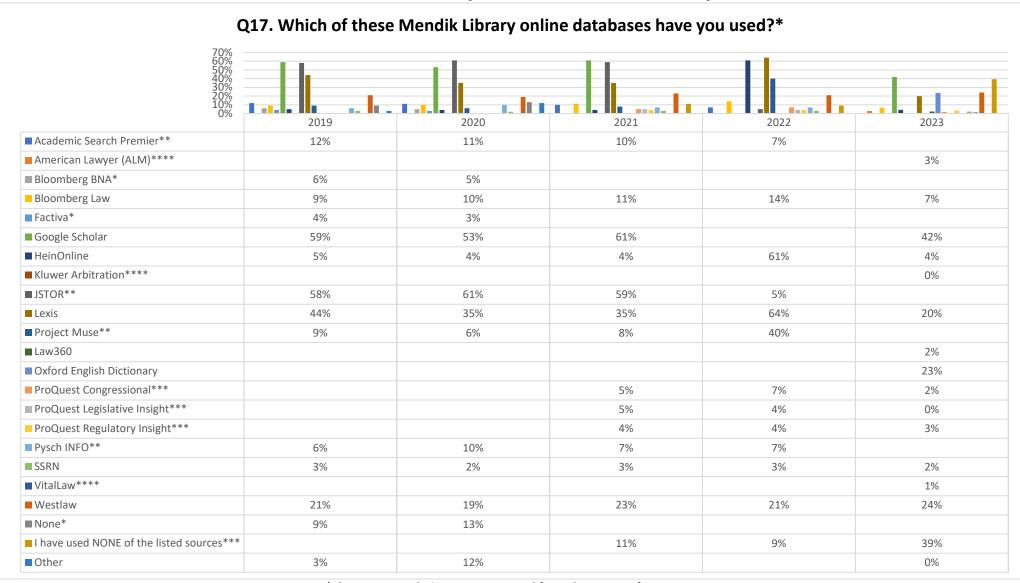

<sup>\*\*</sup>These answer choices were removed from the survey after 2022

<sup>\*\*\*</sup>These answer choices were featured in the survey for the first time in 2021

<sup>\*\*\*\*</sup>These answer choices were featured in the survey for the first time in 2023