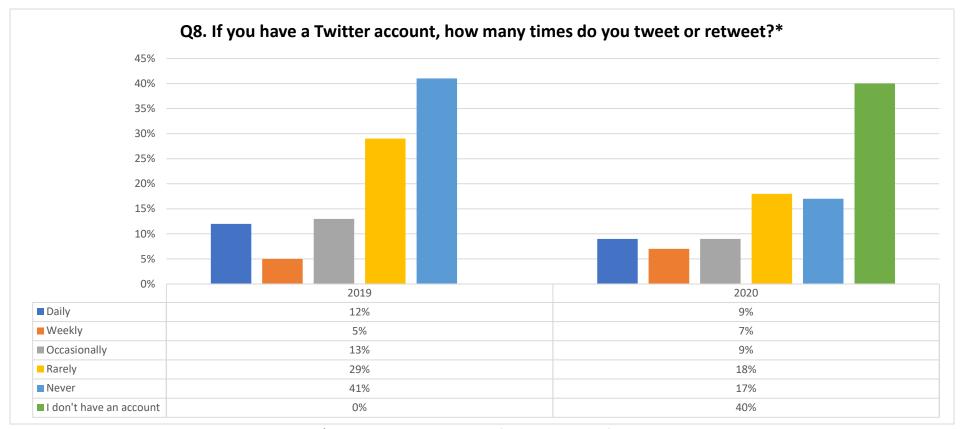

was featured in the survey for the first time in 2023



<sup>\*</sup>These answer choices were featured in the survey for the first time in 2017, but were removed after 2019

\*\*These answer choices were featured in the survey for the first time in 2021, it was not included in the survey for 2023



<sup>\*</sup>This answer choice was featured in the survey for the first time in 2020



<sup>\*</sup>This question was featured in the survey for the first time in 2021



<sup>\*</sup>This question was featured in the survey for the first time in 202



<sup>\*</sup>This question was featured in the survey from 2018 through 2020



<sup>\*</sup>This question was not featured in the survey for 2023

<sup>\*\*</sup>These answer choices were featured in the survey for the first time in 2021



<sup>\*</sup>This question was removed from the survey after 2020

<sup>\*\*</sup>This answer choice was featured in the survey for the first time in 2017



<sup>\*</sup>This question was featured in the survey from 2016 through 2020

<sup>\*\*</sup>This answer choice was removed from the survey in 2018

<sup>\*\*\*</sup>These answer choices were removed from the survey in 2019



<sup>\*</sup>This question was featured in the survey from 2018 through 2020 and was removed after 2020



\*This question was featured in the survey for 2018 and 2020 and was removed after 2020

\*\*These answer choices were included in the survey for the first time in 2018



<sup>\*</sup>This question was featured in the survey for the first time in 2018



<sup>\*</sup>This question was featured for the fi