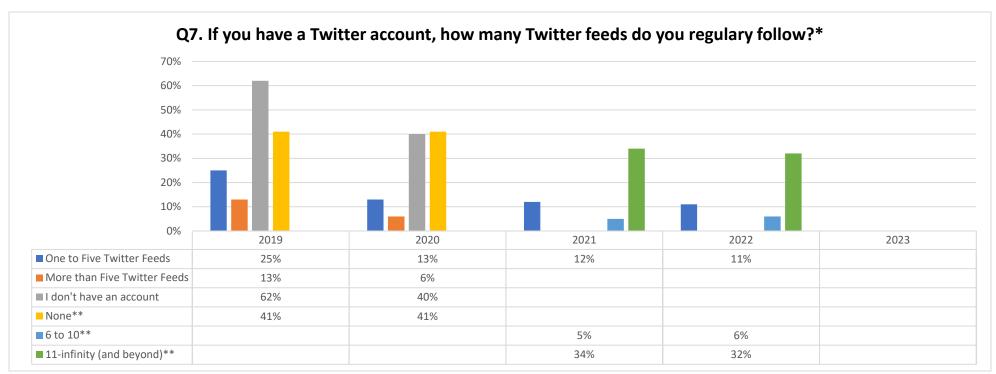

survey for the first time in 2019

<sup>\*\*</sup>These answer choices were featured in the survey for the first time in 2020

<sup>\*\*\*</sup>This answer choice was featured in the survey for the first time in 2023



<sup>\*</sup>These answer choices were featured in the survey for the first time in 2017, but were removed after 2019

\*\*These answer choices were featured in the survey for the first time in 2021, it was not included in the survey for 2023



<sup>\*</sup>This answer choice was featured in the survey for the first time in 2020



<sup>\*</sup>This question was featured in the survey for the first time in 2021



<sup>\*</sup>This question was featured in the survey for the first time in 202



<sup>\*</sup>This question was featured in the survey from 2018 through 2020



<sup>\*</sup>This question was not featured in the survey for 2023

<sup>\*\*</sup>These answer choices were featured in the survey for the first time in 2021



<sup>\*</sup>This question was removed from the survey after 2020

<sup>\*\*</sup>This answer choice was featured in the survey for the first time in 2017



<sup>\*</sup>This question was featured in the survey from 2016 through 2020

<sup>\*\*</sup>This answer choice was removed from the survey in 2018

<sup>\*\*\*</sup>These answer choices were removed from the survey in 2019



<sup>\*</sup>This question was featured in the survey from 2018 through 2020 and was removed after 2020



\*This question was featured in the survey for 2018 and 2020 and was removed after 2020

\*\*These answer choices were included in the survey fo