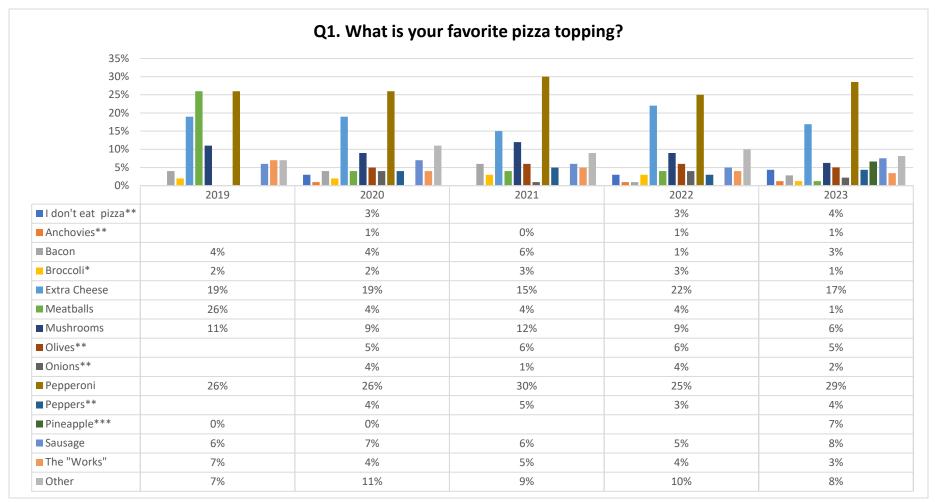

<sup>\*</sup>This answer choice was featured in the survey for the first time in 2019

<sup>\*\*</sup>These answer choices were featured in the survey for the first time in 2020

<sup>\*\*\*</sup>This answer choice was featured in the survey for the first time in 2023

<sup>\*</sup>These answer choices were featured in the survey for the first time in 2017, but were removed after 2019

\*\*These answer choices were featured in the survey for the first time in 2021, it was not included in the survey for 2023