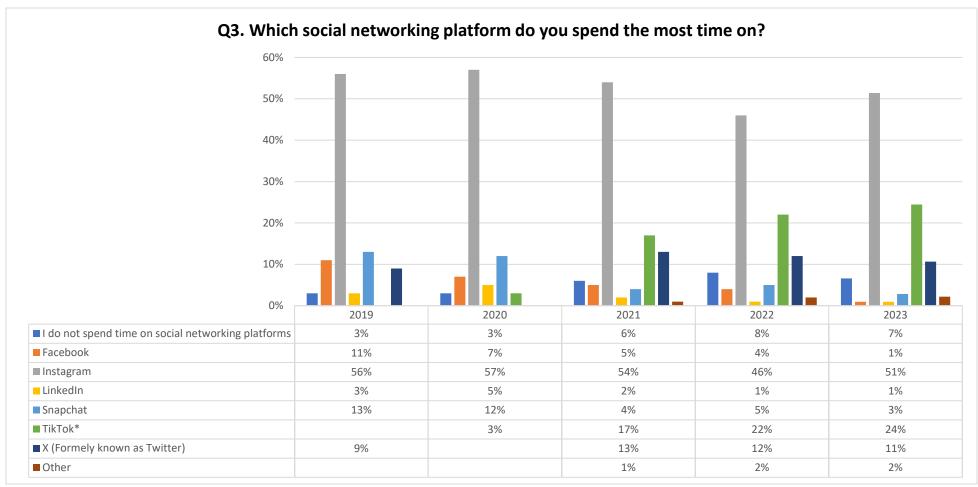

<sup>\*</sup>This question was removed from the survey after 2020

<sup>\*\*</sup>This answer choice was featured in the survey for the first time in 2017

<sup>\*</sup>This question was featured in the survey from 2016 through 2020

<sup>\*\*</sup>This answer choice was removed from the survey in 2018

<sup>\*\*\*</sup>These answer choices were removed from the survey in 2019

<sup>\*</sup>This question was featured in the survey from 2018 through 2020 and was removed after 2020