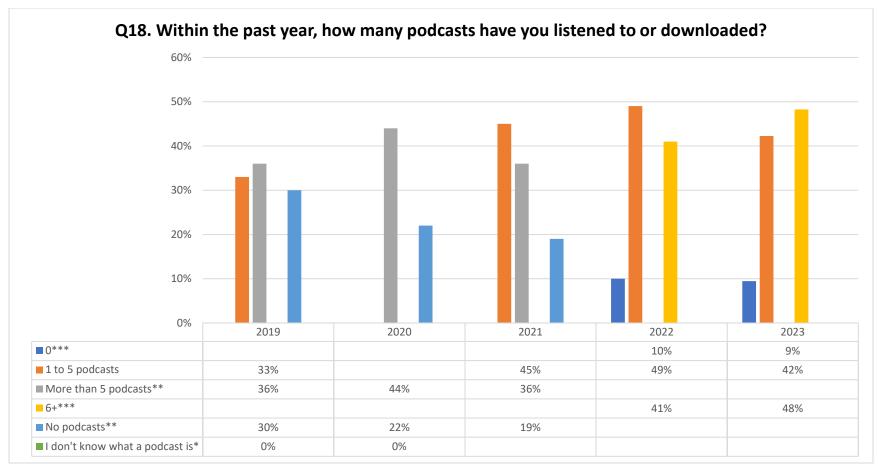

<sup>\*</sup>This answer choice was not featured in the survey after 2020

<sup>\*\*</sup>These answer choices were not featured in the survey after 2021

<sup>\*\*\*</sup>These answer choices were featured in the survey for first time in 2022