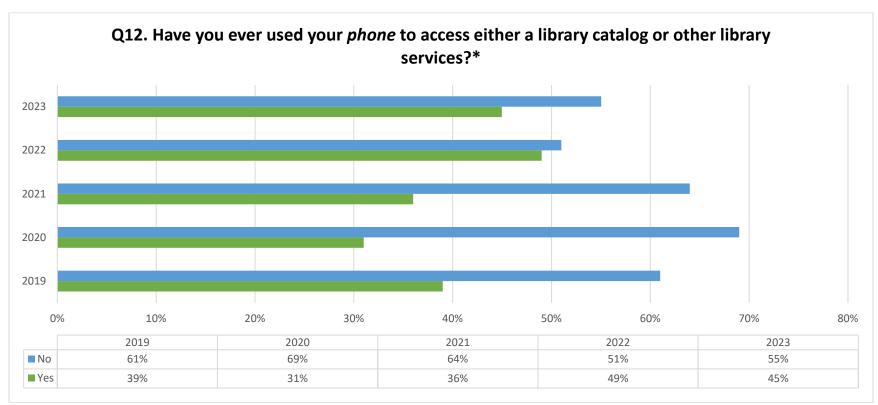

on was not featured in the survey for 2023

<sup>\*\*</sup>These answer choices were featured in the survey for the first time in 2021



<sup>\*</sup>This question was removed from the survey after 2020

<sup>\*\*</sup>This answer choice was featured in the survey for the first time in 2017



<sup>\*</sup>This question was featured in the survey from 2016 through 2020

<sup>\*\*</sup>This answer choice was removed from the survey in 2018

<sup>\*\*\*</sup>These answer choices were removed from the survey in 2019



<sup>\*</sup>This question was featured in the survey from 2018 through 2020 and was removed after 2020



\*This question was featured in the survey for 2018 and 2020 and was removed after 2020

\*\*These answer choices were included in the survey for the first time in 2018



<sup>\*</sup>This question was featured in the survey for the first time in 2018



<sup>\*</sup>This question was featured for the first time in 2021

<sup>\*\*</sup>The survey results for 2021 and 2022 were the same



<sup>\*</sup>This question was featured in the survey from 2018 through 2022

<sup>\*\*</sup>This answer choice was not featured in the survey after 2020



<sup>\*</sup>These answer choices were featured in the survey from 2018 through 2020

<sup>\*\*</sup>These answer choices were featured in the survey for the first time in 2021



<sup>\*</sup>This question was featured in the survey from 2018 through 2020

<sup>\*\*</sup>These answer choices were removed from the survey in 2019



<sup>\*</sup>These answer choices were removed from the survey after 2020

<sup>\*\*</