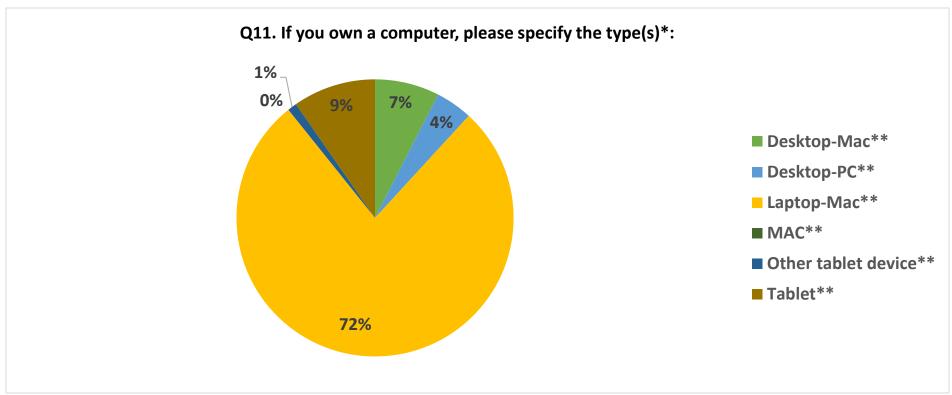

is question was featured in the survey for the first time in 202



<sup>\*</sup>This question was featured in the survey from 2018 through 2020



<sup>\*</sup>This question was not featured in the survey for 2023

<sup>\*\*</sup>These answer choices were featured in the survey for the first time in 2021



<sup>\*</sup>This question was removed from the survey after 2020

<sup>\*\*</sup>This answer choice was featured in the survey for the first time in 2017



<sup>\*</sup>This question was featured in the survey from 2016 through 2020

<sup>\*\*</sup>This answer choice was removed from the survey in 2018

<sup>\*\*\*</sup>These answer choices were removed from the survey in 2019



<sup>\*</sup>This question was featured in the survey from 2018 through 2020 and was removed after 2020



\*This question was featured in the survey for 2018 and 2020 and was removed after 2020

\*\*These answer choices were included in the survey for the first time in 2018



<sup>\*</sup>This question was featured in the survey for the first time in 2018



<sup>\*</sup>This question was featured for the first time in 2021

<sup>\*\*</sup>The survey results for 2021 and 2022 were the same



<sup>\*</sup>This question was featured in the survey from 2018 through 2022

<sup>\*\*</sup>This answer choice was not featured in the survey after 2020



<sup>\*</sup>These answer choices were featured in the survey from 2018 through 2020

<sup>\*\*</sup>These answer choices were featured in the survey for the first time in 2021



<sup>\*</sup>This question was featured in the survey from 2018 thro