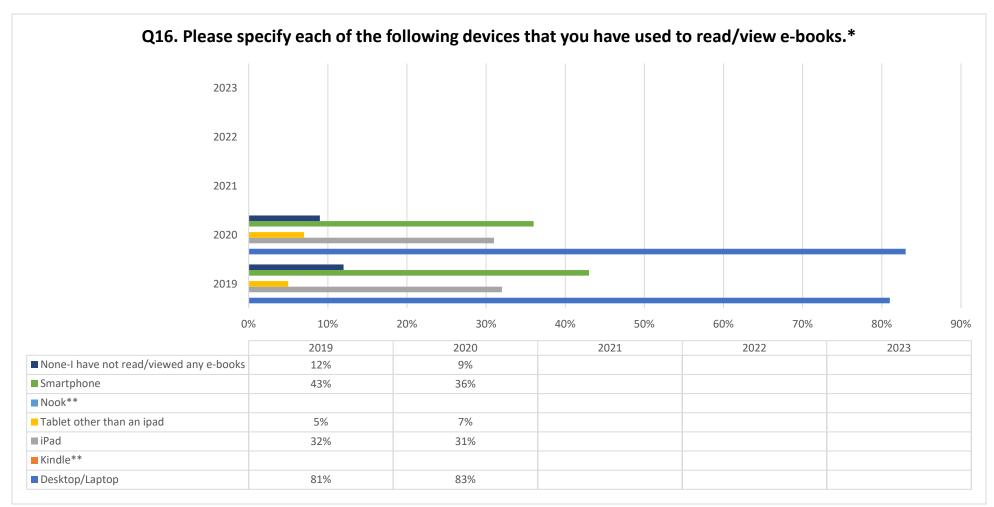

<sup>\*</sup>This answer choice was featured in the survey for the first time in 2019

<sup>\*\*</sup>These answer choices were featured in the survey for the first time in 2020

<sup>\*\*\*</sup>This answer choice was featured in the survey for the first time in 2023