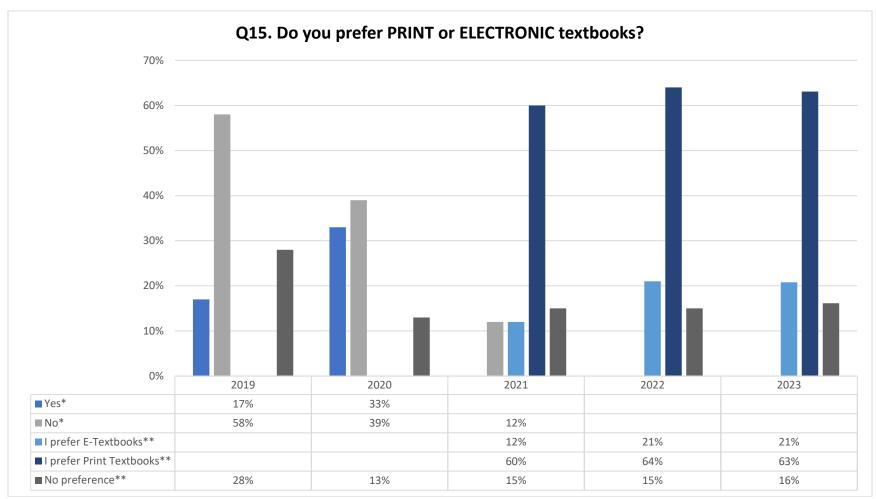

>\*\*</sup>This answer choice was removed from the survey in 2018

<sup>\*\*\*</sup>These answer choices were removed from the survey in 2019



<sup>\*</sup>This question was featured in the survey from 2018 through 2020 and was removed after 2020



\*This question was featured in the survey for 2018 and 2020 and was removed after 2020

\*\*These answer choices were included in the survey for the first time in 2018



<sup>\*</sup>This question was featured in the survey for the first time in 2018



<sup>\*</sup>This question was featured for the first time in 2021

<sup>\*\*</sup>The survey results for 2021 and 2022 were the same



<sup>\*</sup>This question was featured in the survey from 2018 through 2022

<sup>\*\*</sup>This answer choice was not featured in the survey after 2020



<sup>\*</sup>These answer choices were featured in the survey from 2018 through 2020

<sup>\*\*</sup>These answer choices were featured in the survey for the first time in 2021



<sup>\*</sup>This question was featured in the survey from 2018 through 2020

<sup>\*\*</sup>These answer choices were removed from the survey in 2019



<sup>\*</sup>These answer choices were removed from the survey after 2020

<sup>\*\*</sup>These answer choices were removed from the survey after 2022

<sup>\*\*\*</sup>These answer choices were featured in the survey for the first time in 2021

<sup>\*\*\*\*</sup>These answer choices were featured in the survey for the first time in 2023



<sup>\*</sup>This answer choice was not featured in the survey after 2020

<sup>\*\*</sup>These answer choices were not