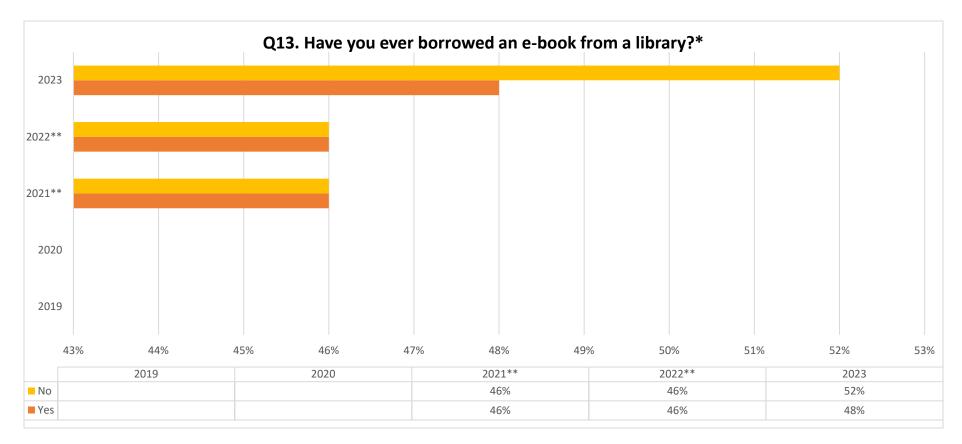

<sup>\*</sup>This question was featured for the first time in 2021

<sup>\*\*</sup>The survey results for 2021 and 2022 were the same

<sup>\*</sup>This question was featured in the survey from 2018 through 2022