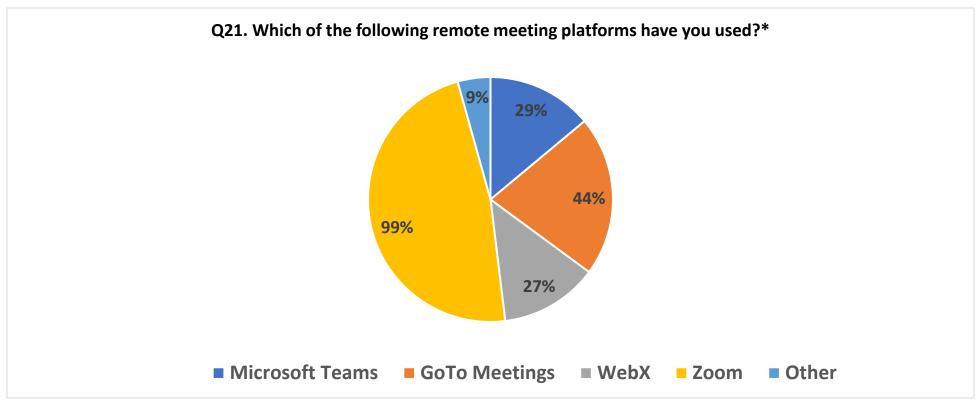

<sup>\*</sup>This answer choice was featured in the survey for the first time in 2019

<sup>\*\*</sup>These answer choices were featured in the survey for the first time in 2020

<sup>\*\*\*</sup>This answer choice was featured in the survey for the first time in 2023