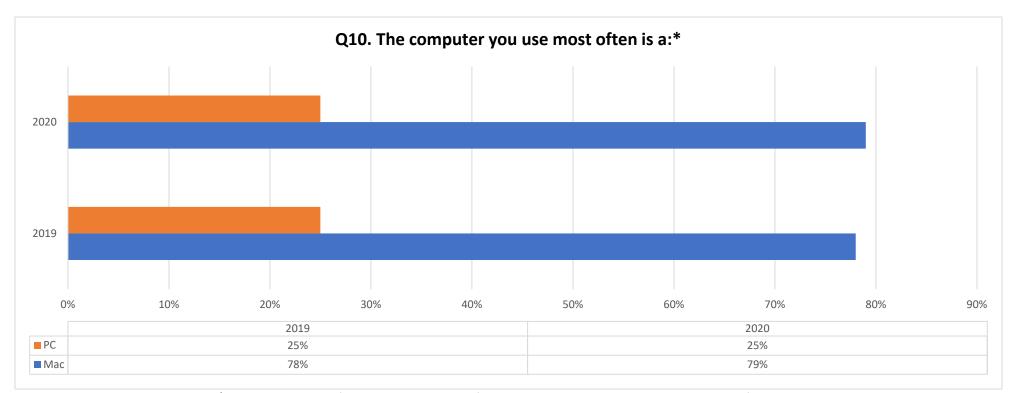

2020



<sup>\*</sup>This question was featured in the survey for the first time in 2021



<sup>\*</sup>This question was featured in the survey for the first time in 202



<sup>\*</sup>This question was featured in the survey from 2018 through 2020



<sup>\*</sup>This question was not featured in the survey for 2023

<sup>\*\*</sup>These answer choices were featured in the survey for the first time in 2021



<sup>\*</sup>This question was removed from the survey after 2020

<sup>\*\*</sup>This answer choice was featured in the survey for the first time in 2017



<sup>\*</sup>This question was featured in the survey from 2016 through 2020

<sup>\*\*</sup>This answer choice was removed from the survey in 2018

<sup>\*\*\*</sup>These answer choices were removed from the survey in 2019



<sup>\*</sup>This question was featured in the survey from 2018 through 2020 and was removed after 2020



\*This question was featured in the survey for 2018 and 2020 and was removed after 2020

\*\*These answer choices were included in the survey for the first time in 2018



<sup>\*</sup>This question was featured in the survey for the first time in 2018



<sup>\*</sup>This question was featured for the first time in 2021

<sup>\*\*</sup>The survey results for 2021 and 2022 were the same



<sup>\*</sup>This question was featured in the survey from 2018 through 2022

<sup>\*\*</sup>This answer choice was not featured in the survey after 2020



<sup>\*</sup>These answer choices were featured in the survey from 2018 through 2020

<sup>\*\*</sup>These answer choices were featured in th