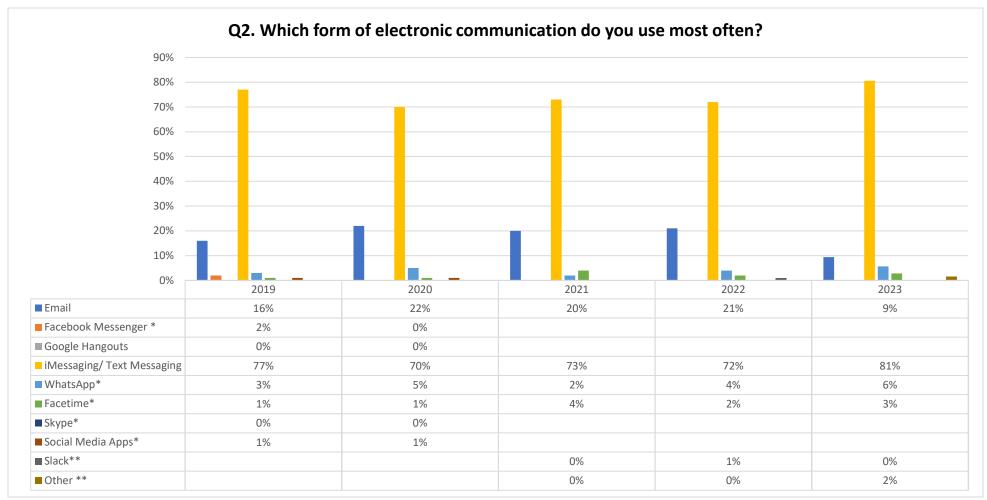

<sup>\*</sup>This answer choice was featured in the survey for the first time in 2020

<sup>\*</sup>This question was featured in the survey for the first time in 2021

<sup>\*</sup>This question was featured in the survey for the first time in 202

<sup>\*</sup>This question was featured in the survey from 2018 through 2020

<sup>\*</sup>This question was not featured in the survey for 2023

<sup>\*\*</sup>These answer choices were featured in the survey for the first time in 2021