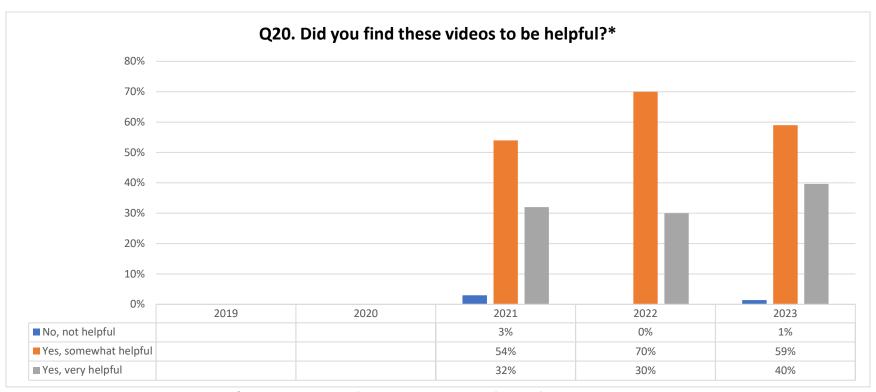

<sup>\*</sup>This question was featured in the survey for the first time in 2023

<sup>\*</sup>This question was featured in the survey for the first time in 2023