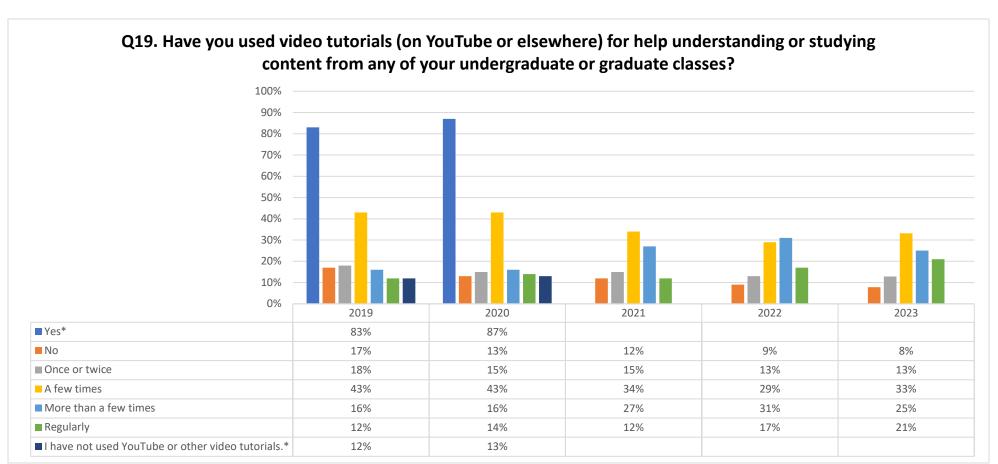

<sup>\*</sup>These answer choices were not featured in the survey after 2020

<sup>\*</sup>This question was featured in the survey for the first time in 2021

<sup>\*</sup>This question was featured in the survey for the first time in 2020, and removed after 2020