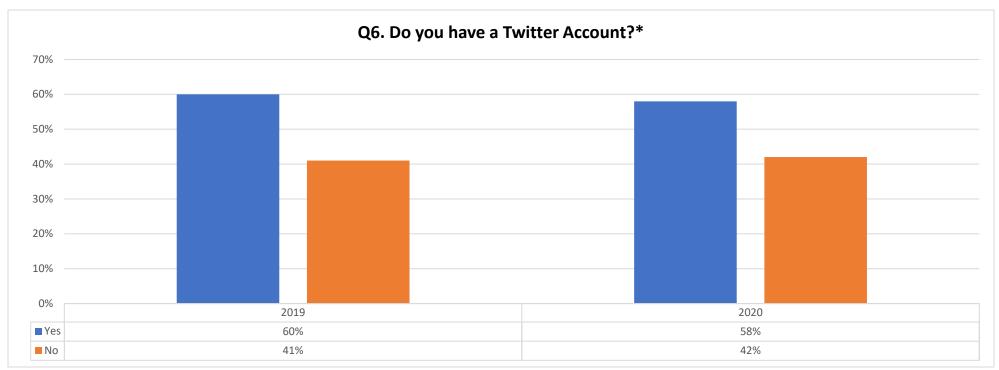

arrah.nagrampa@nyls.edu.



<sup>\*</sup>This answer choice was featured in the survey for the first time in 2019

<sup>\*\*</sup>These answer choices were featured in the survey for the first time in 2020

<sup>\*\*\*</sup>This answer choice was featured in the survey for the first time in 2023



<sup>\*</sup>These answer choices were featured in the survey for the first time in 2017, but were removed after 2019

\*\*These answer choices were featured in the survey for the first time in 2021, it was not included in the survey for 2023



<sup>\*</sup>This answer choice was featured in the survey for the first time in 2020



<sup>\*</sup>This question was featured in the survey for the first time in 2021



<sup>\*</sup>This question was featured in the survey for the first time in 202



<sup>\*</sup>This question was featured in the survey from 2018 through 2020



<sup>\*</sup>This question was not featured in the survey for 2023

<sup>\*\*</sup>These answer choices were featured in the survey for the first time in 2021



<sup>\*</sup>This question was removed from the survey after 2020

<sup>\*\*</sup>This answer choice was featured in the survey for the first time in 2017



<sup>\*</sup>This question was featured in the survey from 2016 through 2020

<sup>\*\*</sup>This answer choice was removed from the survey in 2018

<sup>\*\*\*</sup>These answer choices were removed from the survey in 2019



<sup>\*</sup>This question was featured in the survey from 2018 through 2020 and was removed after 2020



\*This question was featured in the survey for 2018 and 2020 and