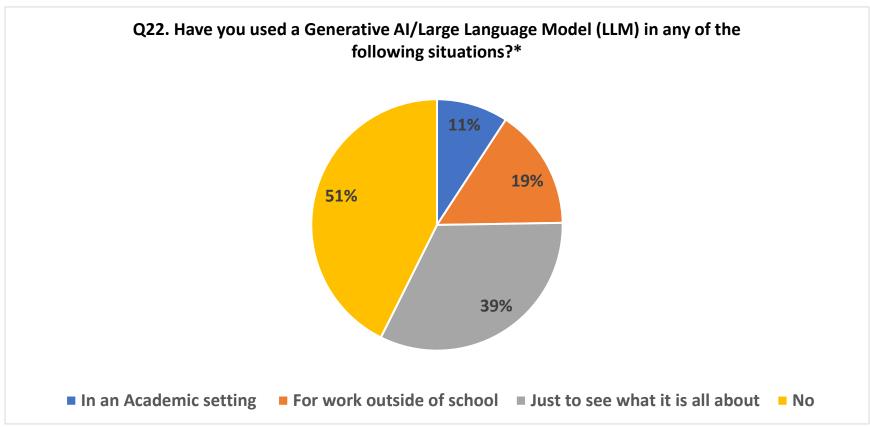

<sup>\*</sup>This question was featured in the survey for the first time in 2023

<sup>\*</sup>This question was featured in the survey for the first time in 2023