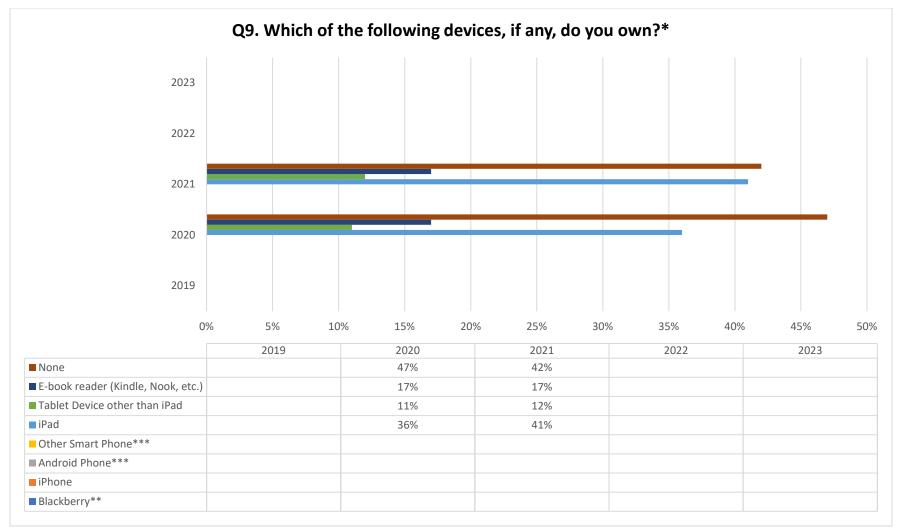

<sup>\*</sup>This answer choice was featured in the survey for the first time in 2019

<sup>\*\*</sup>These answer choices were featured in the survey for the first time in 2020

<sup>\*\*\*</sup>This answer choice was featured in the survey for the first time in 2023