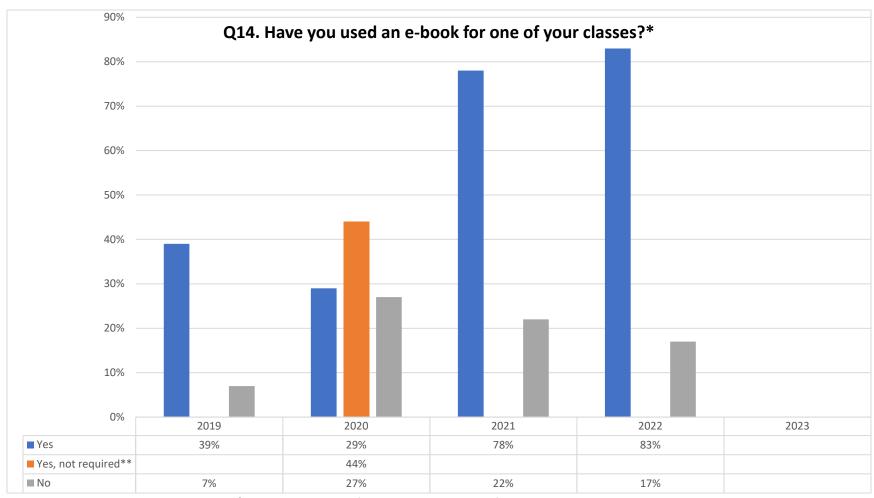

his answer choice was featured in the survey for the first time in 2017



<sup>\*</sup>This question was featured in the survey from 2016 through 2020

<sup>\*\*</sup>This answer choice was removed from the survey in 2018

<sup>\*\*\*</sup>These answer choices were removed from the survey in 2019



<sup>\*</sup>This question was featured in the survey from 2018 through 2020 and was removed after 2020



\*This question was featured in the survey for 2018 and 2020 and was removed after 2020

\*\*These answer choices were included in the survey for the first time in 2018



<sup>\*</sup>This question was featured in the survey for the first time in 2018



<sup>\*</sup>This question was featured for the first time in 2021

<sup>\*\*</sup>The survey results for 2021 and 2022 were the same



<sup>\*</sup>This question was featured in the survey from 2018 through 2022

<sup>\*\*</sup>This answer choice was not featured in the survey after 2020



<sup>\*</sup>These answer choices were featured in the survey from 2018 through 2020

<sup>\*\*</sup>These answer choices were featured in the survey for the first time in 2021



<sup>\*</sup>This question was featured in the survey from 2018 through 2020

<sup>\*\*</sup>These answer choices were removed from the survey in 2019



<sup>\*</sup>These answer choices were removed from the survey after 2020

<sup>\*\*</sup>These answer choices were removed from the survey after 2022

<sup>\*\*\*</sup>These answer choices were featured in the survey for the first time in 2021

<sup>\*\*\*\*</sup>These answer choices were featured in the