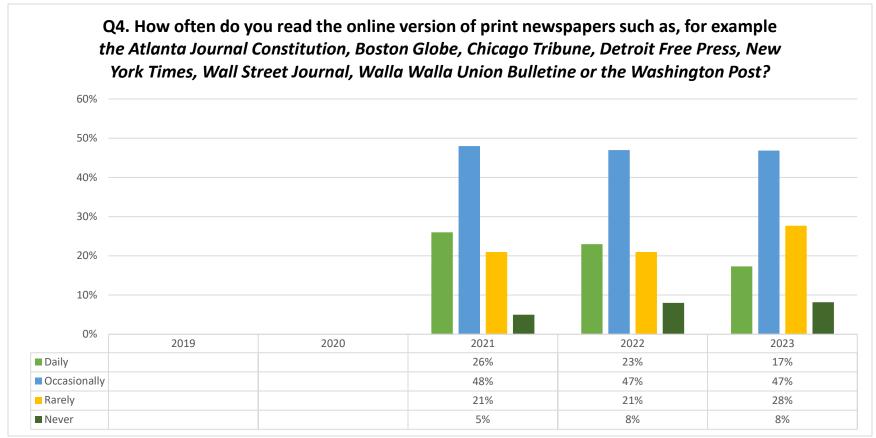

\*This question was featured in the survey for 2018 and 2020 and was removed after 2020

\*\*These answer choices were included in the survey for the first time in 2018

<sup>\*</sup>This question was featured in the survey for the first time in 2018

<sup>\*</sup>This question was featured for the first time in 2021

<sup>\*\*</sup>The survey results for 2021 and 2022 were the same

<sup>\*</sup>This question was featured in the survey from 2018 through 2022