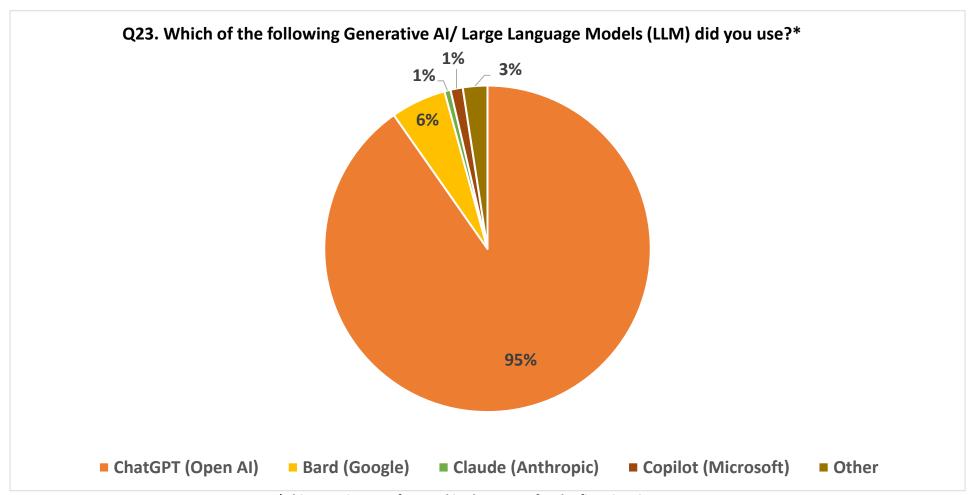

<sup>\*</sup>This question was featured in the survey for the first time in 2023

<sup>\*</sup>This question was featured in the survey for the first time in 2023